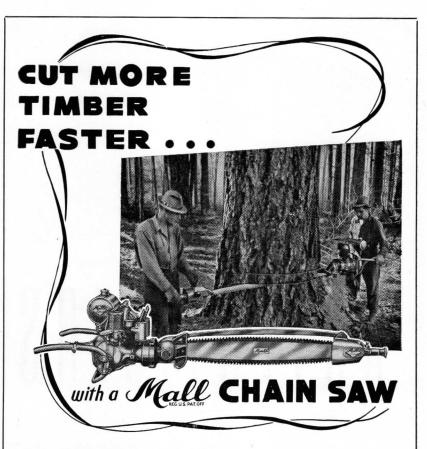

# ADVERTISERS

MORE TIMBER—The Mall Gasoline Engine Chain Saw cuts trees closer to the ground—leaves shorter stumps—adds lumber to every tree. It is readily portable through all kinds of brush and over all terrain to reach trees practically inaccessible to many types of power saws.

MORE EFFICENCY—The powerful two cycle, gasoline engine gives the power that enables crews to fell and buck trees many times faster than with a hand operated cross-cut saw. Operator fatigue is kept at a minimum. The Mall Power Saw has a stall-proof clutch and handle throttle. Will start easily in all kinds of weather and runs all day on very little fuel. Pneumatic and electric models are also available. Write for literature today.

# MALL TOOL COMPANY

7733 South Chicago Ave., Chicago 19, Ill. OFFICES IN PRINCIPAL CITIES

YOU DON'T FIND Armchair Loggers among THE TIMBERMAN'S readers... What you do find is the top production, management and directing personnel in the plywood, box, woodworking, sawmilling and logging fields.